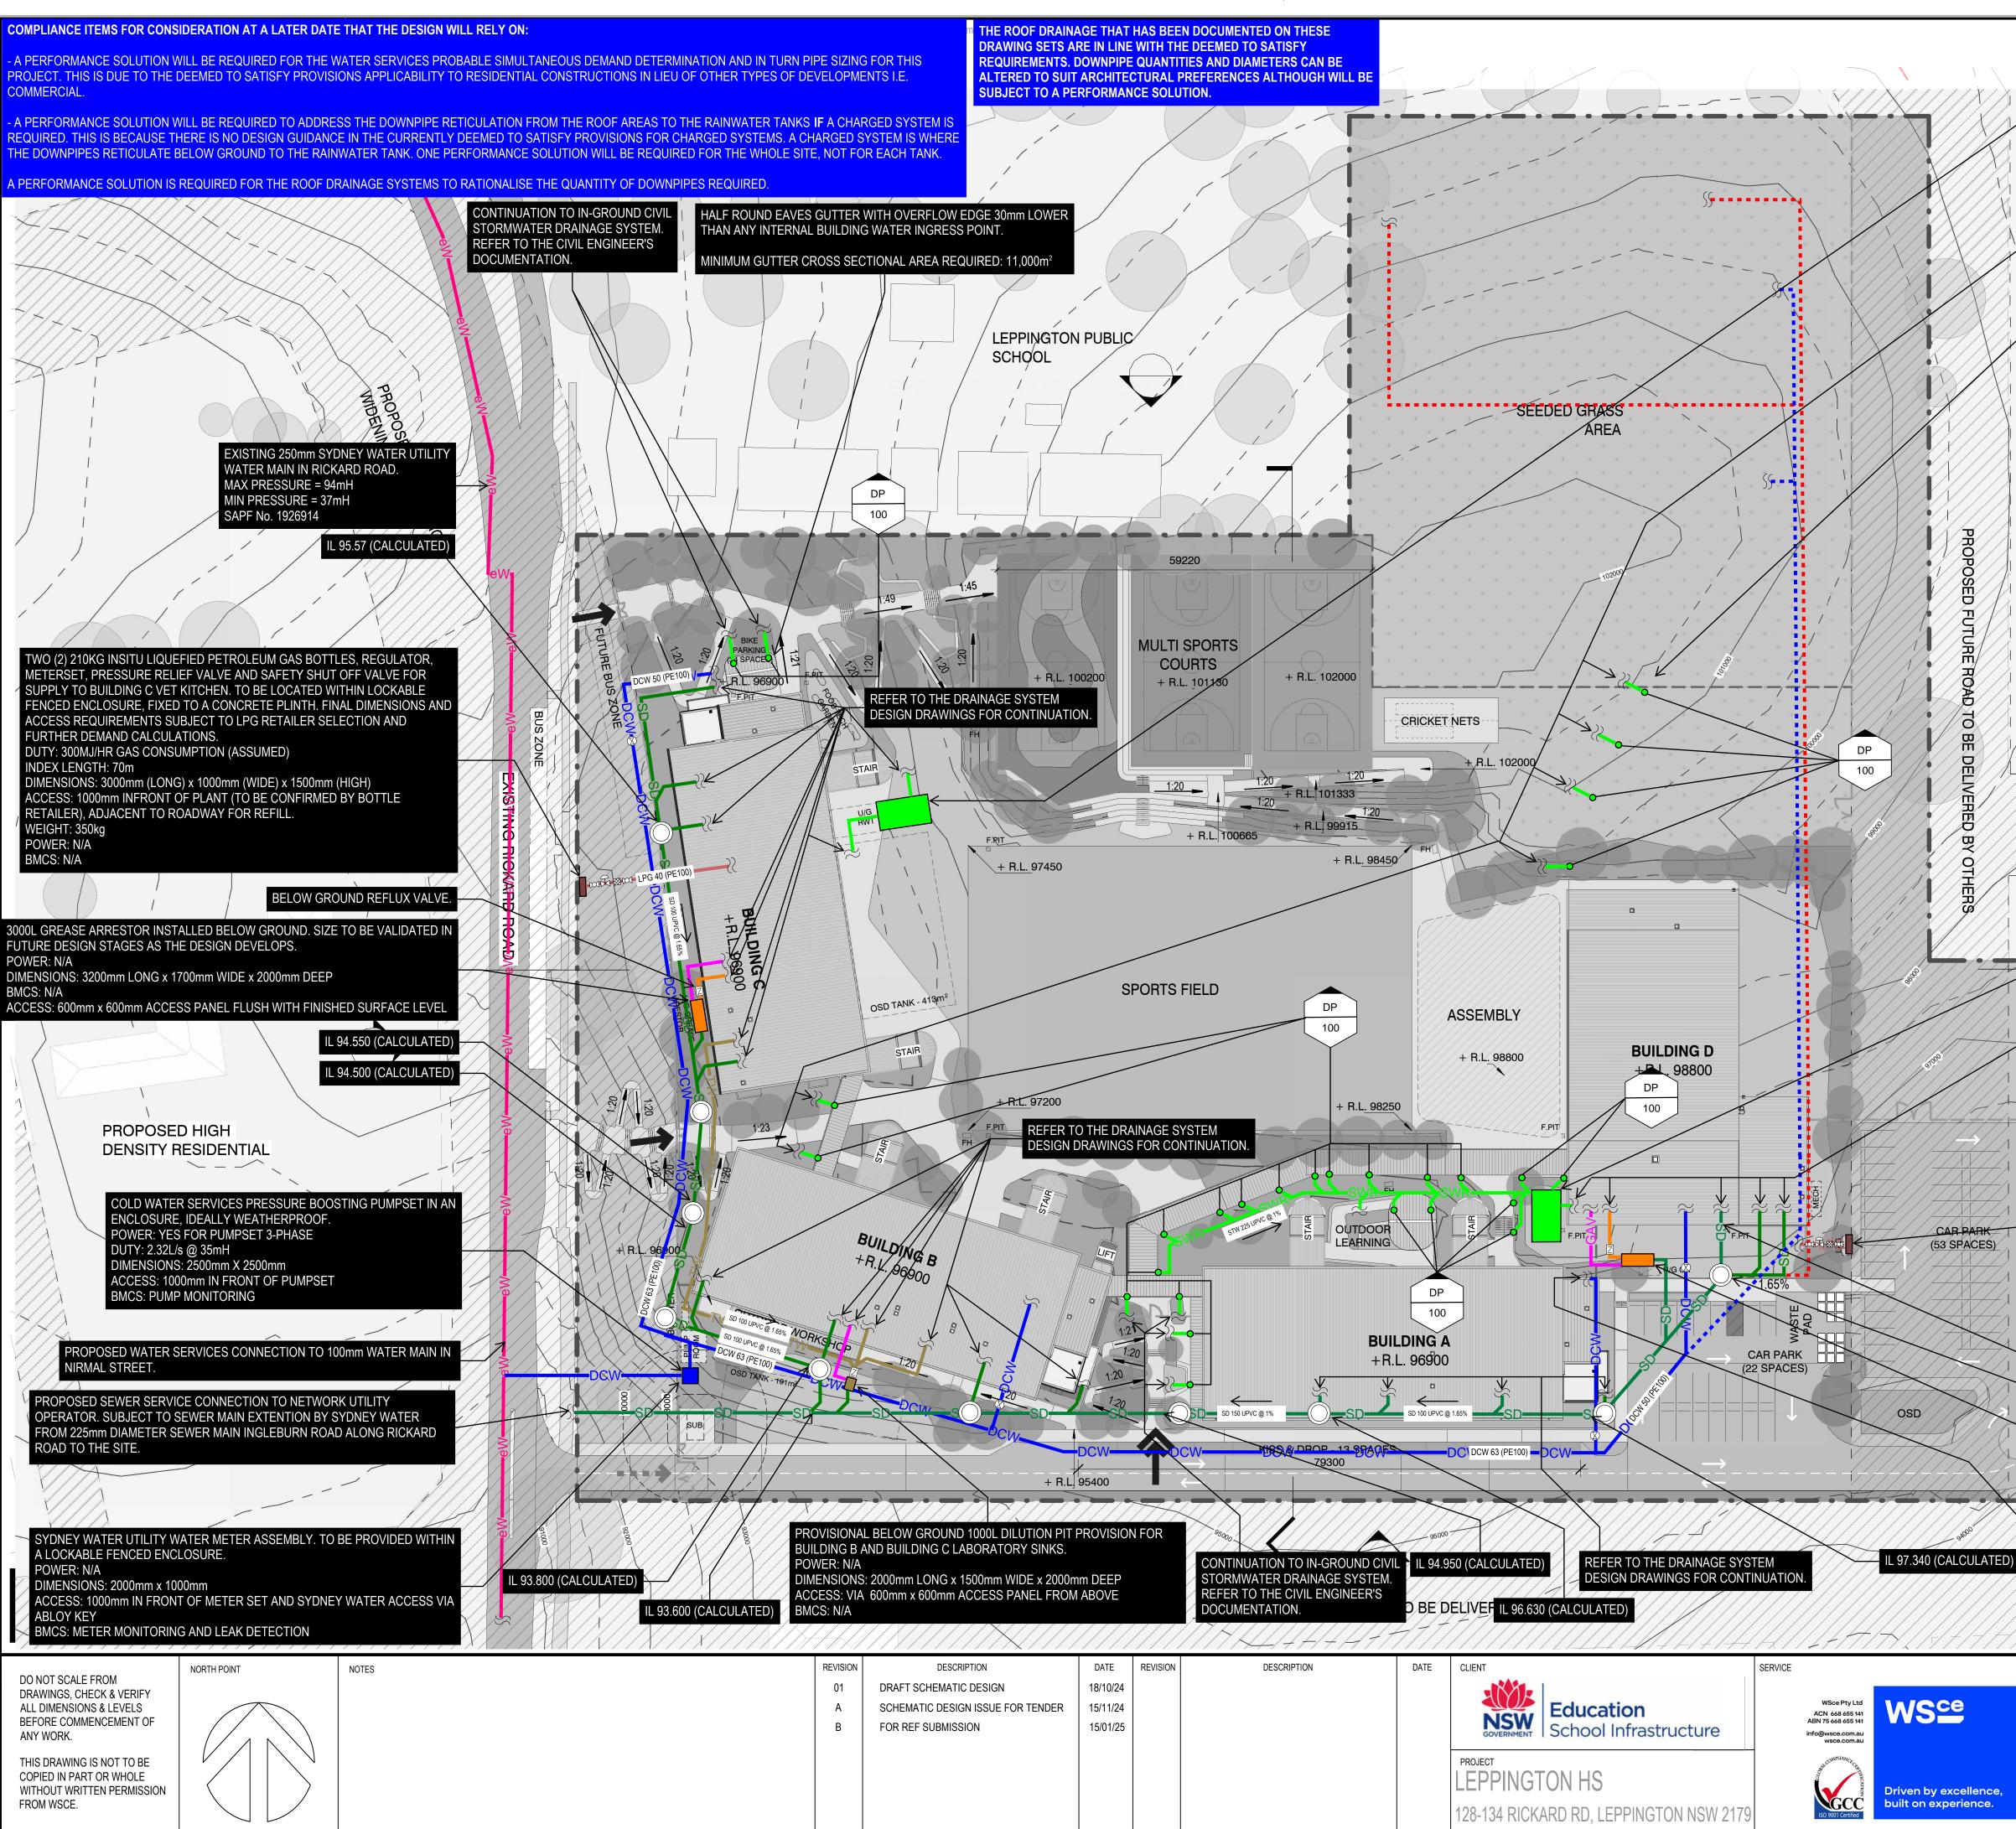

ROJECT. THIS IS DUE TO THE DEEMED TO SATISFY PROVISIONS APPLICABILITY TO RESIDENTIAL CONSTRUCTIONS IN LIEU OF OTHER TYPES OF DEVELOPMENTS I.E. COMMERCIAL.

A PERFORMANCE SOLUTION WILL BE REQUIRED TO ADDRESS THE DOWNPIPE RETICULATION FROM THE ROOF AREAS TO THE RAINWATER TANKS IF A CHARGED SYSTEM IS QUIRED. THIS IS BECAUSE THERE IS NO DESIGN GUIDANCE IN THE CURRENTLY DEEMED TO SATISFY PROVISIONS FOR CHARGED SYSTEMS. A CHARGED SYSTEM IS WHER HE DOWNPIPES RETICULATE BELOW GROUND TO THE RAINWATER TANK. ONE PERFORMANCE SOLUTION WILL BE REQUIRED FOR THE WHOLE SITE, NOT FOR EACH TANK.

0000L BELOW GROUND RAINWATER TANK (SIZED BY THE ESD CONSULTANT) NITH OVERFLOW INTO THE CIVIL STORMWATER SYSTEM. RAINWATER RE-USE FOR IRRIGATION ONLY. POWER: YES FOR SUBMERSIBLE PUMPSET DIMENSIONS: 8000mm LONG x 4500mm WIDE x 2500mm DEEP 3MCS: PUMP MONITORING CCESS: 600mm x 600mm ACCESS PANEL FLUSH WITH FINISHED SURFACE LEVE CONTINUATION TO IN-GROUND CIVIL FORMWATER DRAINAGE SYSTEM. REFER TO THE CIVIL ENGINEER'S DOCUMENTATION. HALF ROUND EAVES GUTTER WITH OVERFLOW EDGE 30mm LOWER THAN ANY INTERNAL BUILDING WATER INGRESS POINT. /INIMUM GUTTER CROSS SECTIONAL AREA REQUIRED: 24,700m2 PRO SED FUTUR Ø Ø DELIVER Ó æ Q 20000L BELOW GROUND RAINWATER TANK (SIZED BY THE ESD CONSULTANT) WITH OVERFLOW INTO THE CIVIL STORMWATER SYSTEM. RAINWATER RE-USE FOR IRRIGATION ONLY. POWER: YES FOR SUBMERSIBLE PUMPSET DIMENSIONS: 8000mm LONG x 4500mm WIDE x 2500mm DEEP BMCS: PUMP MONITORING ACCESS: 600mm x 600mm ACCESS PANEL FLUSH WITH FINISHED SURFACE LEVE REFER TO THE DRAINAGE SYSTEM DESIGN DRAWINGS FOR CONTINUATION 2 x 90kg (ASSUMED) SWAP OVER LIQUEFIED PETROLEUM GAS BOTTLES, REGULATOR, METERSET, PRESSURE RELIEF VALVE AND SAFETY SHUT OF VALVE FOR SUPPLY TO BUILDING D CANTEEN. TO BE LOCATED WITHIN LOCKABLE FENCED ENCLOSURE, FIXED TO A CONCRETE PLINTH. FINAL DIMENSIONS AND ACCESS REQUIREMENTS SUBJECT TO LPG RETAILER SELECTION AND FURTHER DEMAND CALCULATIONS. DUTY: 100mi/H GAS CONSUMPTION (ASSUMED) INDEX LENGTH: 70m DIMENSIONS: 3000mm (LONG) x 1000mm (WIDE) x 1500mm (HIGH) BMCS: N/A POWER: N/A ACCESS: 1000mm INFRONT OF PLANT (TO BE CONFIRMED BY BOTTLE RETAILER), ADJACENT TO ROADWAY FOR REFILL WEIGHT: 155kg POWER: N/A BMCS: N/A IL 98.050 (CALCULATED) IL 97.800 (CALCULATED) 3000L GREASE ARRESTOR INSTALLED BELOW GROUND. SIZE TO BE VALIDATED IN FUTURE DESIGN STAGES AS THE DESIGN DEVELOPS. POWER: N/A DIMENSIONS: 3200mm LONG x 1700mm WIDE x 2000mm DEEP BMCS: N/A ACCESS: 600mm x 600mm ACCESS PANEL FLUSH WITH FINISHED SURFACE LEVEL REFER TO THE PRESSURE SERVICES DESIGN DRAWINGS FOR CONTINUATION SITE PLAN - HYDRAULIC SERVICES